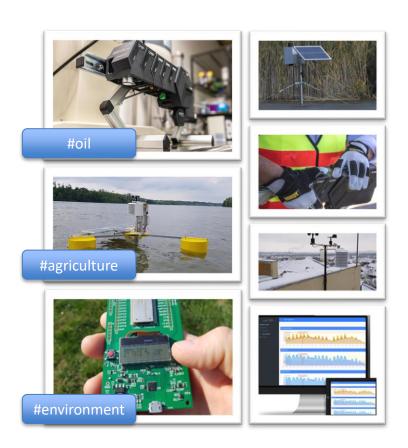

### References

Get an insight of some of our most complex references that cover the full range of embedded system services.

### IoT references

- Idea to Market deliveries, ODM
- PCB: sensors, edge and fog devices, UPS, sensors, plug-and-play, ATEX, low power, solar and battery management PCB-s
- Software: firmwares, drives, communications, LoRa, Narrow Band, GSM, LTE, MQTT, Apps, backends, alert and monitoring functionalities
- Product electronics: complete functional, electrical and mechanical design, CE, technical and user documentations, manufacturing plans, clear IP agreements
- Manufacturing: mass production, QA, traceability, installation, maintenance

### IoT references