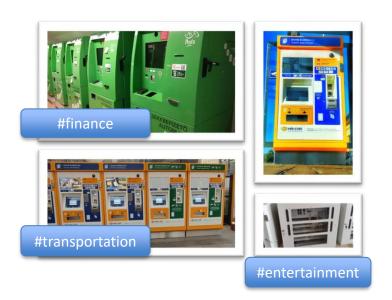

### Kiosk references

- Idea to Market deliveries, ODM
- PCB: multiple controller, UPS, camera, motor, sensors, payment, network and alarm PCB-s
- Software: firmware, driver integrations, GUI, network communications, backends
- Product electronics: complete functional, electrical and mechanical design, CE and MNB certifications, technical and user documentations, manufacturing plans, clear IP agreements
- Manufacturing: mass production, QA, traceability, installation, maintenance

### Kiosk references

# Let's talk how we can help:

# payment kiosks # dosing kiosks # ticket kiosks # entry systems

# parking kiosks# EV charger stations# information kiosks# outdoor equipment